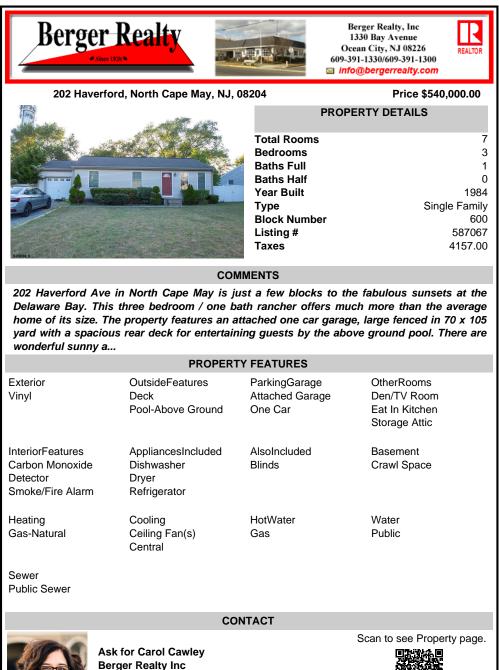

## COMMENTS

202 Haverford Ave in North Cape May is just a few blocks to the fabulous sunsets at the Delaware Bay. This three bedroom / one bath rancher offers much more than the average home of its size. The property features an attached one car garage, large fenced in 70 x 105 yard with a spacious rear deck for entertaining guests by the above ground pool. There are wonderful sunny a...