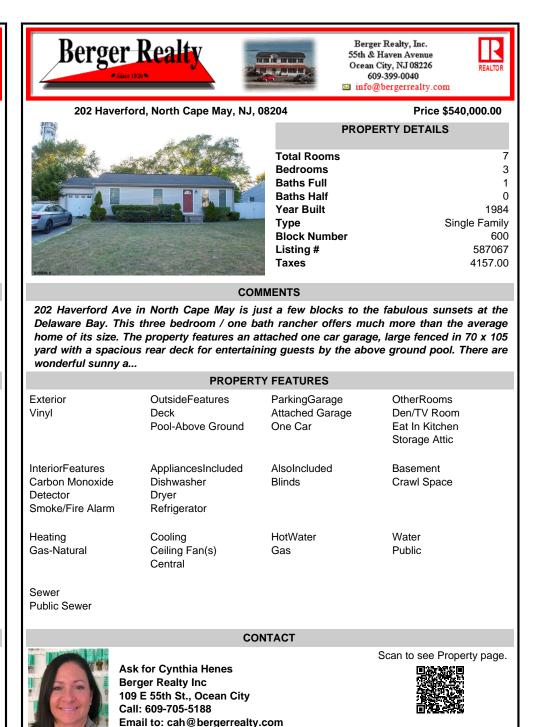

202 Haverford Ave in North Cape May is just a few blocks to the fabulous sunsets at the Delaware Bay. This three bedroom / one bath rancher offers much more than the average home of its size. The property features an attached one car garage, large fenced in 70 x 105 yard with a spacious rear deck for entertaining quests by the above ground pool. There are wonderful sunnv a ...

| PROPERTY FEATURES                                                   |                                                           |                                             |                                                              |
|---------------------------------------------------------------------|-----------------------------------------------------------|---------------------------------------------|--------------------------------------------------------------|
| Exterior<br>Vinyl                                                   | OutsideFeatures<br>Deck<br>Pool-Above Ground              | ParkingGarage<br>Attached Garage<br>One Car | OtherRooms<br>Den/TV Room<br>Eat In Kitchen<br>Storage Attic |
| InteriorFeatures<br>Carbon Monoxide<br>Detector<br>Smoke/Fire Alarm | AppliancesIncluded<br>Dishwasher<br>Dryer<br>Refrigerator | AlsoIncluded<br>Blinds                      | Basement<br>Crawl Space                                      |
| Heating<br>Gas-Natural                                              | Cooling<br>Ceiling Fan(s)<br>Central                      | HotWater<br>Gas                             | Water<br>Public                                              |

CONTACT

Sewer Public Sewer

Ask for Cynthia Henes Berger Realty Inc 109 E 55th St., Ocean City Call: 609-705-5188 Email to: cah@bergerrealty.com Scan to see Property page.

7

3

1

0