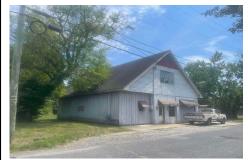

## COMMENTS

Wonderful corner location in the heart of Egg Harbor City. Fronting on 3 streets including 160\tag{160\tag{1}} on Route 30 (White Horse pike) with additional 150\tag{1} each on Boston Avenue and 10th Terrace. Commercial building is currently being used as a machine shop but could work as an autobody shop, mechanics, contractors, landscaper, woodworker, etc. Also offers a large unfinishe...

| PROPERTY FEATURES               |                                |                                                                                                    |                  |  |  |
|---------------------------------|--------------------------------|----------------------------------------------------------------------------------------------------|------------------|--|--|
| Exterior<br>Block<br>Frame/Wood | ParkingGarage<br>1 to 5 Spaces | InteriorFeatures<br>220 Volt Electricity<br>440 Volt Electricity<br>Other (See Remarks)<br>Storage | Basement<br>Slab |  |  |
| Heating                         | Cooling                        | HotWater                                                                                           | Water            |  |  |