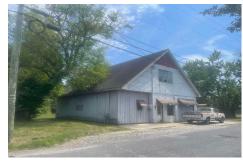

## COMMENTS

Wonderful corner location in the heart of Egg Harbor City. Fronting on 3 streets including 160\tag{160\tag{1}} on Route 30 (White Horse pike) with additional 150\tag{1} each on Boston Avenue and 10th Terrace. Commercial building is currently being used as a machine shop but could work as an autobody shop, mechanics, contractors, landscaper, woodworker, etc. Also offers a large unfinishe...

| PROPERTY FEATURES               |                                |                                                                                                    |                  |  |  |
|---------------------------------|--------------------------------|----------------------------------------------------------------------------------------------------|------------------|--|--|
| Exterior<br>Block<br>Frame/Wood | ParkingGarage<br>1 to 5 Spaces | InteriorFeatures<br>220 Volt Electricity<br>440 Volt Electricity<br>Other (See Remarks)<br>Storage | Basement<br>Slab |  |  |
| Heating                         | Cooling                        | HotWater                                                                                           | Water            |  |  |