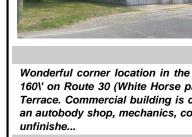

## COMMENTS

Wonderful corner location in the heart of Egg Harbor City. Fronting on 3 streets including 160\' on Route 30 (White Horse pike) with additional 150\' each on Boston Avenue and 10th Terrace. Commercial building is currently being used as a machine shop but could work as an autobody shop, mechanics, contractors, landscaper, woodworker, etc. Also offers a large

## COMMENTS

Wonderful corner location in the heart of Egg Harbor City. Fronting on 3 streets including 160\' on Route 30 (White Horse pike) with additional 150\' each on Boston Avenue and 10th Terrace. Commercial building is currently being used as a machine shop but could work as an autobody shop, mechanics, contractors, landscaper, woodworker, etc. Also offers a large unfinishe...