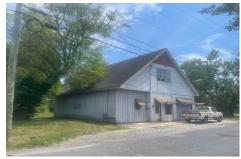

## **COMMENTS**

Wonderful corner location in the heart of Egg Harbor City. Fronting on 3 streets including 160\' on Route 30 (White Horse pike) with additional 150\' each on Boston Avenue and 10th Terrace. Commercial building is currently being used as a machine shop but could work as an autobody shop, mechanics, contractors, landscaper, woodworker, etc. Also offers a large unfinishe...

## COMMENTS

Wonderful corner location in the heart of Egg Harbor City. Fronting on 3 streets including 160\tag{160\tag{1}} on Route 30 (White Horse pike) with additional 150\tag{1} each on Boston Avenue and 10th Terrace. Commercial building is currently being used as a machine shop but could work as an autobody shop, mechanics, contractors, landscaper, woodworker, etc. Also offers a large unfinishe...