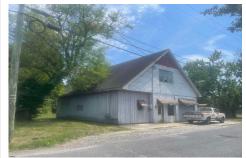

## **COMMENTS**

Wonderful corner location in the heart of Egg Harbor City. Fronting on 3 streets including 160\' on Route 30 (White Horse pike) with additional 150\' each on Boston Avenue and 10th Terrace. Commercial building is currently being used as a machine shop but could work as an autobody shop, mechanics, contractors, landscaper, woodworker, etc. Also offers a large unfinishe...

## COMMENTS

Wonderful corner location in the heart of Egg Harbor City. Fronting on 3 streets including 160\tag{160\tag{1}} on Route 30 (White Horse pike) with additional 150\tag{1} each on Boston Avenue and 10th Terrace. Commercial building is currently being used as a machine shop but could work as an autobody shop, mechanics, contractors, landscaper, woodworker, etc. Also offers a large unfinishe...