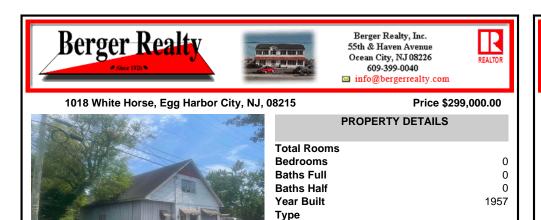

# COMMENTS

**Block Number** 

Listing #

Taxes

Wonderful corner location in the heart of Egg Harbor City. Fronting on 3 streets including 160\' on Route 30 (White Horse pike) with additional 150\' each on Boston Avenue and 10th Terrace. Commercial building is currently being used as a machine shop but could work as an autobody shop, mechanics, contractors, landscaper, woodworker, etc. Also offers a large unfinishe...

| PROPERTY FEATURES                    |                                |                                                                                                    |                  |  |
|--------------------------------------|--------------------------------|----------------------------------------------------------------------------------------------------|------------------|--|
| Exterior<br>Block<br>Frame/Wood      | ParkingGarage<br>1 to 5 Spaces | InteriorFeatures<br>220 Volt Electricity<br>440 Volt Electricity<br>Other (See Remarks)<br>Storage | Basement<br>Slab |  |
| Heating<br>Forced Air<br>Gas-Natural | Cooling<br>Central             | HotWater<br>Electric                                                                               | Water<br>Public  |  |

Sewer Public Sewer

# CONTACT

Scan to see Property page.

526

587051

7024.00