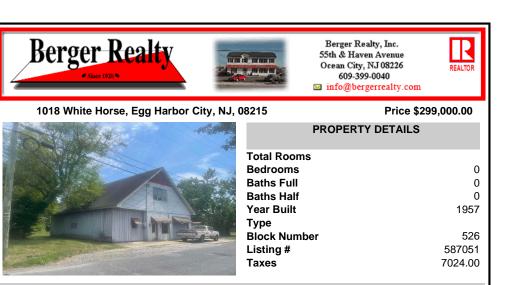

# COMMENTS

Wonderful corner location in the heart of Egg Harbor City. Fronting on 3 streets including 160\' on Route 30 (White Horse pike) with additional 150\' each on Boston Avenue and 10th Terrace. Commercial building is currently being used as a machine shop but could work as an autobody shop, mechanics, contractors, landscaper, woodworker, etc. Also offers a large unfinishe...

| PROPERTY FEATURES                                             |                                |                                                                                                    |                  |  |  |
|---------------------------------------------------------------|--------------------------------|----------------------------------------------------------------------------------------------------|------------------|--|--|
| Exterior<br>Block<br>Frame/Wood                               | ParkingGarage<br>1 to 5 Spaces | InteriorFeatures<br>220 Volt Electricity<br>440 Volt Electricity<br>Other (See Remarks)<br>Storage | Basement<br>Slab |  |  |
| Heating<br>Forced Air<br>Gas-Natural<br>Sewer<br>Public Sewer | Cooling<br>Central             | HotWater<br>Electric                                                                               | Water<br>Public  |  |  |
| CONTACT                                                       |                                |                                                                                                    |                  |  |  |

#### CONTAC

Ask for Kevin Halliday

109 E 55th St., Ocean City

Email to: keh@bergerrealty.com

**Berger Realty Inc** 

Call: 609-425-7423

Scan to see Property page.