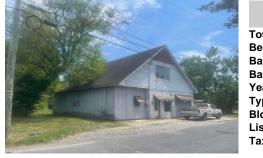

1018 White Horse, Egg Harbor City, NJ, 08215

## COMMENTS

Wonderful corner location in the heart of Egg Harbor City. Fronting on 3 streets including 160\' on Route 30 (White Horse pike) with additional 150\' each on Boston Avenue and 10th Terrace. Commercial building is currently being used as a machine shop but could work as an autobody shop, mechanics, contractors, landscaper, woodworker, etc. Also offers a large unfinishe...

# COMMENTS

Wonderful corner location in the heart of Egg Harbor City. Fronting on 3 streets including 160\' on Route 30 (White Horse pike) with additional 150\' each on Boston Avenue and 10th Terrace. Commercial building is currently being used as a machine shop but could work as an autobody shop, mechanics, contractors, landscaper, woodworker, etc. Also offers a large unfinishe...