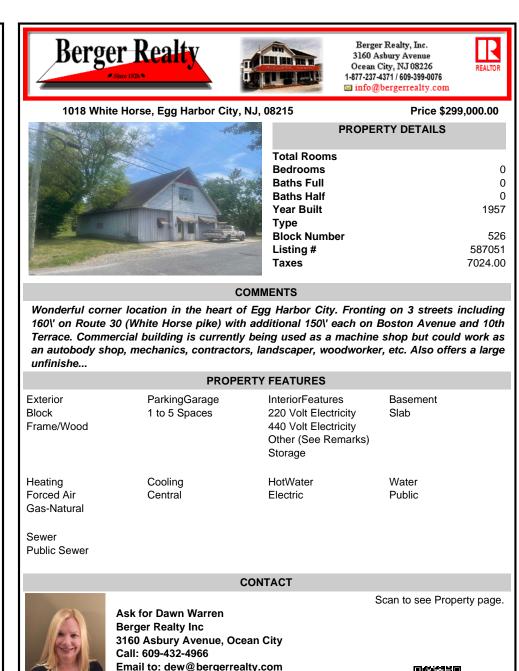

1018 White Horse, Egg Harbor City, NJ, 08215

|        | PROPERTY DETAILS |
|--------|------------------|
|        | Total Rooms      |
| AN A A | Bedrooms         |
|        | Baths Full       |
|        | Baths Half       |
|        | Year Built       |
|        | Туре             |
|        | Block Number     |
|        | Listing #        |
|        | Taxes            |
|        |                  |

## COMMENTS

Wonderful corner location in the heart of Egg Harbor City. Fronting on 3 streets including 160\' on Route 30 (White Horse pike) with additional 150\' each on Boston Avenue and 10th Terrace. Commercial building is currently being used as a machine shop but could work as an autobody shop, mechanics, contractors, landscaper, woodworker, etc. Also offers a large unfinishe...

| PROPERTY FEATURES                    |                                |                                                                                                    |                  |
|--------------------------------------|--------------------------------|----------------------------------------------------------------------------------------------------|------------------|
| Exterior<br>Block<br>Frame/Wood      | ParkingGarage<br>1 to 5 Spaces | InteriorFeatures<br>220 Volt Electricity<br>440 Volt Electricity<br>Other (See Remarks)<br>Storage | Basement<br>Slab |
| Heating<br>Forced Air<br>Gas-Natural | Cooling<br>Central             | HotWater<br>Electric                                                                               | Water<br>Public  |

Sewer Public Sewer

CONTACT

Scan to see Property page.

Berger Realty, Inc.

3160 Asbury Avenue Ocean City, NJ 08226

1-877-237-4371 / 609-399-0076

info@bergerrealty.com

REALTO

0

0

0

1957

526

587051

7024.00

Price \$299,000.00