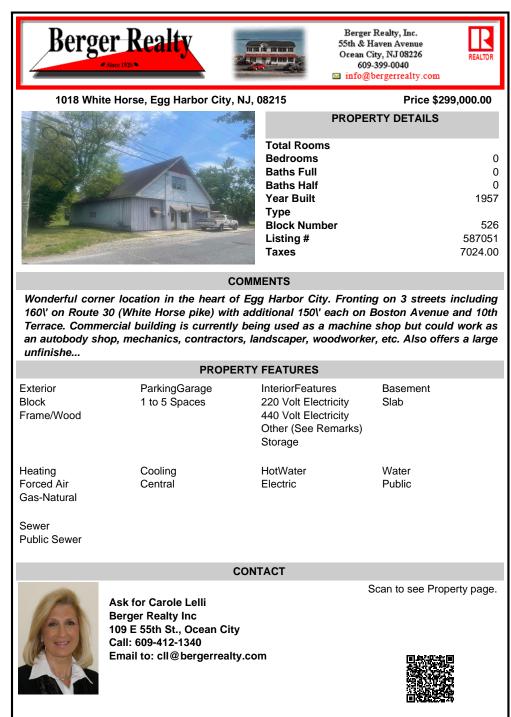

Type Block Number

Listing #

Taxes

Wonderful corner location in the heart of Egg Harbor City. Fronting on 3 streets including 160\' on Route 30 (White Horse pike) with additional 150\' each on Boston Avenue and 10th Terrace. Commercial building is currently being used as a machine shop but could work as an autobody shop, mechanics, contractors, landscaper, woodworker, etc. Also offers a large unfinishe...

| PROPERTY FEATURES                    |                                |                                                                                                    |                  |
|--------------------------------------|--------------------------------|----------------------------------------------------------------------------------------------------|------------------|
| Exterior<br>Block<br>Frame/Wood      | ParkingGarage<br>1 to 5 Spaces | InteriorFeatures<br>220 Volt Electricity<br>440 Volt Electricity<br>Other (See Remarks)<br>Storage | Basement<br>Slab |
| Heating<br>Forced Air<br>Gas-Natural | Cooling<br>Central             | HotWater<br>Electric                                                                               | Water<br>Public  |

Sewer Public Sewer

CONTACT

Scan to see Property page.

526

587051

7024.00

Ask for Carole Lelli Berger Realty Inc 109 E 55th St., Ocean City Call: 609-412-1340 Email to: cll@bergerrealty.com