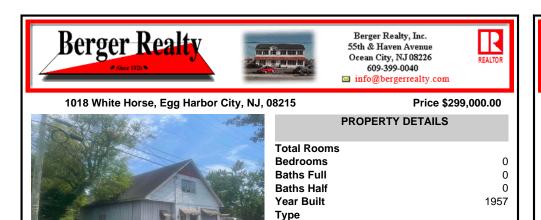

## COMMENTS

**Block Number** 

Listing #

Taxes

Wonderful corner location in the heart of Egg Harbor City. Fronting on 3 streets including 160\' on Route 30 (White Horse pike) with additional 150\' each on Boston Avenue and 10th Terrace. Commercial building is currently being used as a machine shop but could work as an autobody shop, mechanics, contractors, landscaper, woodworker, etc. Also offers a large unfinishe...

0

0

0

526