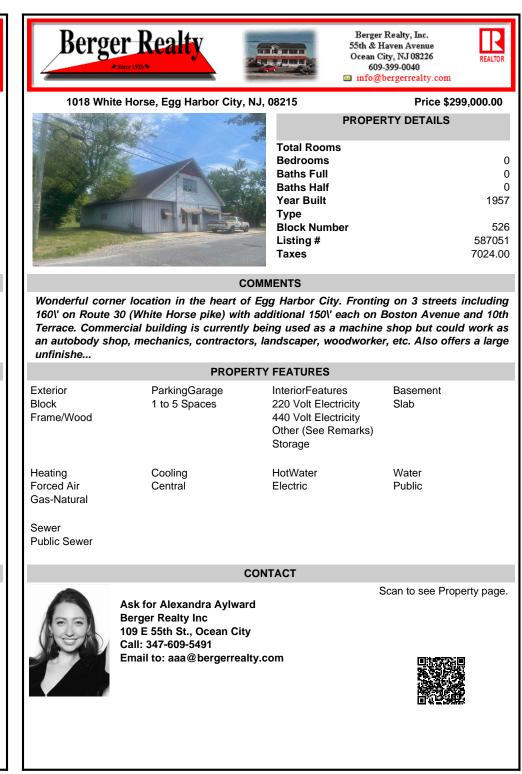

## COMMENTS

Type Block Number

Listing #

Taxes

Wonderful corner location in the heart of Egg Harbor City. Fronting on 3 streets including 160\' on Route 30 (White Horse pike) with additional 150\' each on Boston Avenue and 10th Terrace. Commercial building is currently being used as a machine shop but could work as an autobody shop, mechanics, contractors, landscaper, woodworker, etc. Also offers a large unfinishe...

| PROPERTY FEATURES                    |                                |                                                                                                    |                  |
|--------------------------------------|--------------------------------|----------------------------------------------------------------------------------------------------|------------------|
| Exterior<br>Block<br>Frame/Wood      | ParkingGarage<br>1 to 5 Spaces | InteriorFeatures<br>220 Volt Electricity<br>440 Volt Electricity<br>Other (See Remarks)<br>Storage | Basement<br>Slab |
| Heating<br>Forced Air<br>Gas-Natural | Cooling<br>Central             | HotWater<br>Electric                                                                               | Water<br>Public  |

Sewer Public Sewer

CONTACT

Scan to see Property page.

526

587051

7024.00

Ask for Alexandra Aylward Berger Realty Inc 109 E 55th St., Ocean City Call: 347-609-5491 Email to: aaa@bergerrealty.com