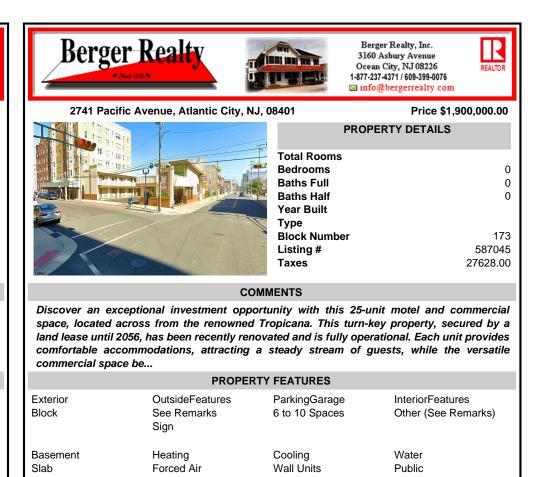

2741 Pacific Avenue, Atlantic City, NJ, 08401

| T | PROPERTY DETAILS                                                          |                           |
|---|---------------------------------------------------------------------------|---------------------------|
|   | Total Rooms<br>Bedrooms<br>Baths Full<br>Baths Half<br>Year Built<br>Type | 0<br>0<br>0               |
|   | Block Number<br>Listing #                                                 | 173<br>587045<br>27628.00 |

## COMMENTS

Discover an exceptional investment opportunity with this 25-unit motel and commercial space, located across from the renowned Tropicana. This turn-key property, secured by a land lease until 2056, has been recently renovated and is fully operational. Each unit provides comfortable accommodations, attracting a steady stream of guests, while the versatile commercial space be ...