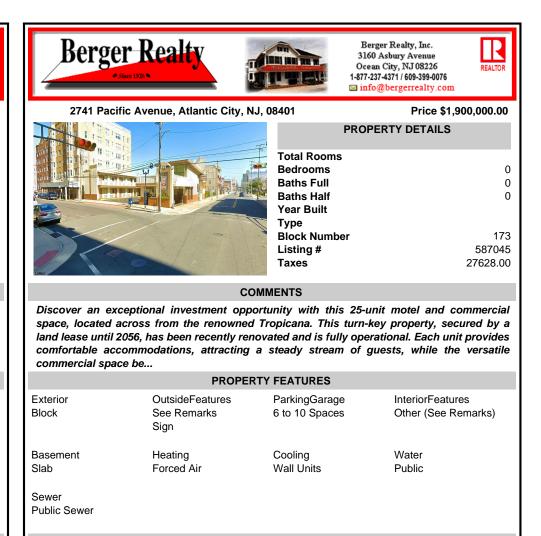

2741 Pacific Avenue, Atlantic City, NJ, 08401

| PROPERTY DETAILS                                           |  |
|------------------------------------------------------------|--|
| Total RoomsBedrooms0Baths Full0Baths Half0Year Built7Type0 |  |
| Block Number 173   Listing # 587045   Taxes 27628.00       |  |

## COMMENTS

Discover an exceptional investment opportunity with this 25-unit motel and commercial space, located across from the renowned Tropicana. This turn-key property, secured by a land lease until 2056, has been recently renovated and is fully operational. Each unit provides comfortable accommodations, attracting a steady stream of guests, while the versatile commercial space be ...

| PROPERTY FEATURES |                                        |                                 |                                         |  |
|-------------------|----------------------------------------|---------------------------------|-----------------------------------------|--|
| Exterior<br>Block | OutsideFeatures<br>See Remarks<br>Sign | ParkingGarage<br>6 to 10 Spaces | InteriorFeatures<br>Other (See Remarks) |  |
| Basement<br>Slab  | Heating<br>Forced Air                  | Cooling<br>Wall Units           | Water<br>Public                         |  |

Sewer Public Sewer