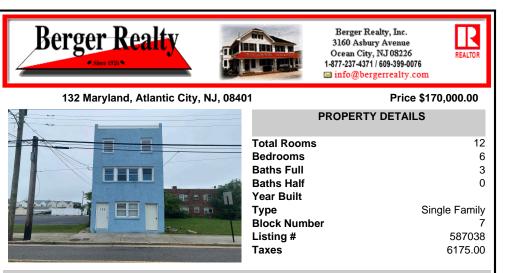

## CONTACT

Scan to see Property page.

|                                                                                                                  | Bedrooms     | 6             |
|------------------------------------------------------------------------------------------------------------------|--------------|---------------|
|                                                                                                                  | Baths Full   | 3             |
|                                                                                                                  | Baths Half   | 0             |
|                                                                                                                  | Year Built   |               |
|                                                                                                                  | Туре         | Single Family |
|                                                                                                                  | Block Number | 7             |
|                                                                                                                  | Listing #    | 587038        |
| and the second | Taxes        | 6175.00       |
|                                                                                                                  |              |               |