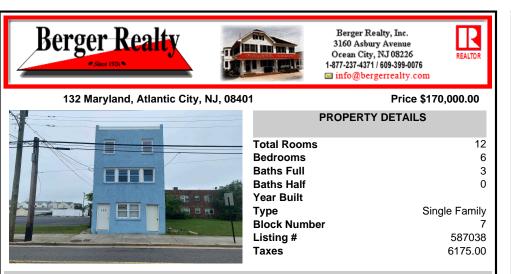

## COMMENTS

**Block Number** 

Listing #

Taxes

This expansive property is currently configured as a three-story, six-bedroom residence, ready for redevelopment. Situated in the RM-2/Residential Multi-Family Zoning District, it allows for multi-family use; however, a "Change-In-Use" application must be submitted to the Zoning Board of Adjustment to formalize this change. The buyer will be responsible for securing th...

## COMMENTS

This expansive property is currently configured as a three-story, six-bedroom residence, ready for redevelopment. Situated in the RM-2/Residential Multi-Family Zoning District, it allows for multi-family use; however, a "Change-In-Use" application must be submitted to the Zoning Board of Adjustment to formalize this change. The buyer will be responsible for securing th...

|          | PROPERTY FEATURES |          |        |  |  |
|----------|-------------------|----------|--------|--|--|
| Exterior | ParkingGarage     | Heating  | Water  |  |  |
| Concrete | None              | Electric | Public |  |  |

Sewer Public Sewer

CONTACT

Scan to see Property page.