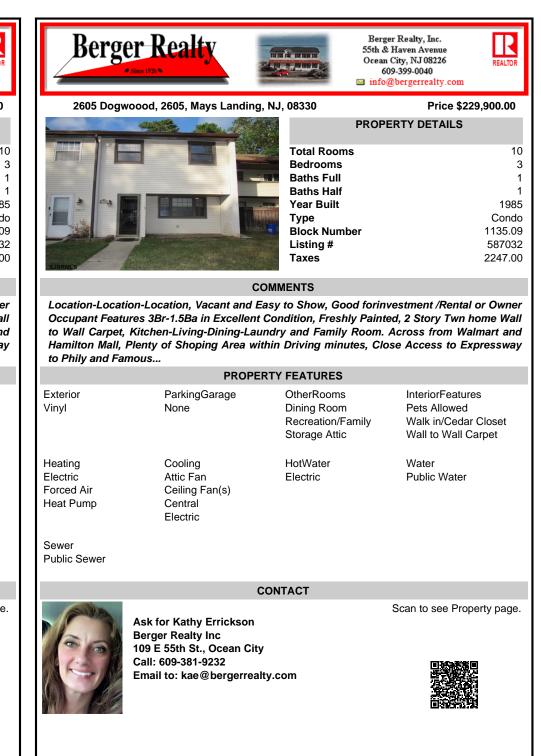

Location-Location. Vacant and Easy to Show, Good forinvestment /Rental or Owner Occupant Features 3Br-1.5Ba in Excellent Condition, Freshly Painted, 2 Story Twn home Wall to Wall Carpet, Kitchen-Living-Dining-Laundry and Family Room. Across from Walmart and Hamilton Mall, Plenty of Shoping Area within Driving minutes, Close Access to Expressway to Phily and Famous ...

| PROPERTY FEATURES                              |                                                               |                                                                 |                                                                                 |
|------------------------------------------------|---------------------------------------------------------------|-----------------------------------------------------------------|---------------------------------------------------------------------------------|
| Exterior<br>Vinyl                              | ParkingGarage<br>None                                         | OtherRooms<br>Dining Room<br>Recreation/Family<br>Storage Attic | InteriorFeatures<br>Pets Allowed<br>Walk in/Cedar Closet<br>Wall to Wall Carpet |
| Heating<br>Electric<br>Forced Air<br>Heat Pump | Cooling<br>Attic Fan<br>Ceiling Fan(s)<br>Central<br>Electric | HotWater<br>Electric                                            | Water<br>Public Water                                                           |
| Sewer<br>Public Sewer                          |                                                               |                                                                 |                                                                                 |
| CONTACT                                        |                                                               |                                                                 |                                                                                 |

Scan to see Property page.