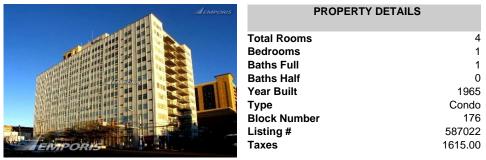

| EMPORIS | PROPERTY DETAILS                                                                                                |                                                     |
|---------|-----------------------------------------------------------------------------------------------------------------|-----------------------------------------------------|
|         | Total Rooms<br>Bedrooms<br>Baths Full<br>Baths Half<br>Year Built<br>Type<br>Block Number<br>Listing #<br>Taxes | 4<br>1<br>1965<br>Condo<br>176<br>587022<br>1615.00 |