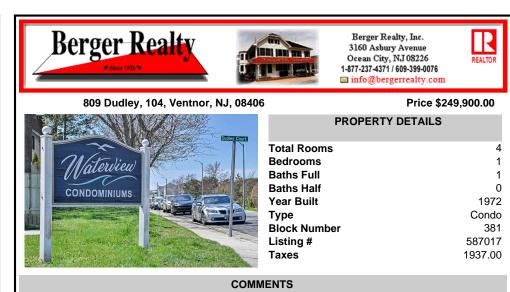

## 809 Dudley, 104, Ventnor, NJ, 08406

CONDOMINIUM:

| y, 104, ventilor, NJ, 00400 | FI               | ice \$249,900.00 |
|-----------------------------|------------------|------------------|
| Dudley Court.               | PROPERTY DETAILS |                  |
|                             | Total Rooms      | 4                |
| Test 1                      | Bedrooms         | 1                |
| A State of the second       | Baths Full       | 1                |
|                             | Baths Half       | 0                |
|                             | Year Built       | 1972             |
|                             | Туре             | Condo            |
|                             | Block Number     | 381              |
| Territor                    | Listing #        | 587017           |
| and the second second       | Taxes            | 1937.00          |
|                             |                  |                  |