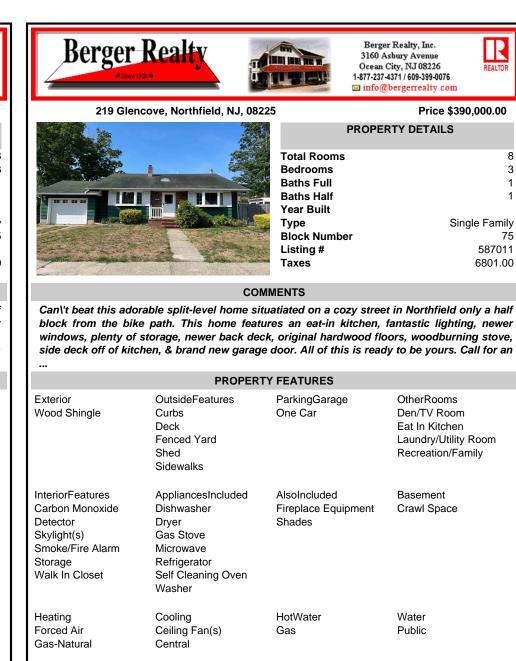

219 Glencove, Northfield, NJ, 0822

| 25                                      |                  | Price \$390,000.00 |  |  |  |
|-----------------------------------------|------------------|--------------------|--|--|--|
|                                         | PROPERTY DETAILS |                    |  |  |  |
| all | Total Rooms      | 8                  |  |  |  |
| 10                                      | Bedrooms         | 3                  |  |  |  |
| Č,                                      | Baths Full       | 1                  |  |  |  |
|                                         | Baths Half       | 1                  |  |  |  |
|                                         | Year Built       |                    |  |  |  |
|                                         | Туре             | Single Family      |  |  |  |
|                                         | Block Number     | 75                 |  |  |  |
|                                         | Listing #        | 587011             |  |  |  |
|                                         | Taxes            | 6801.00            |  |  |  |

Berger Realty, Inc.

3160 Asbury Avenue

Ocean City, NJ 08226

REALTOR

## COMMENTS

Can\'t beat this adorable split-level home situatiated on a cozy street in Northfield only a half block from the bike path. This home features an eat-in kitchen, fantastic lighting, newer windows, plenty of storage, newer back deck, original hardwood floors, woodburning stove, side deck off of kitchen, & brand new garage door. All of this is ready to be yours. Call for an

| PROPERTY FEATURES                                                                                               |                                                                                                                     |                                               |                                                                                          |  |  |  |
|-----------------------------------------------------------------------------------------------------------------|---------------------------------------------------------------------------------------------------------------------|-----------------------------------------------|------------------------------------------------------------------------------------------|--|--|--|
| Exterior<br>Wood Shingle                                                                                        | OutsideFeatures<br>Curbs<br>Deck<br>Fenced Yard<br>Shed<br>Sidewalks                                                | ParkingGarage<br>One Car                      | OtherRooms<br>Den/TV Room<br>Eat In Kitchen<br>Laundry/Utility Room<br>Recreation/Family |  |  |  |
| InteriorFeatures<br>Carbon Monoxide<br>Detector<br>Skylight(s)<br>Smoke/Fire Alarm<br>Storage<br>Walk In Closet | AppliancesIncluded<br>Dishwasher<br>Dryer<br>Gas Stove<br>Microwave<br>Refrigerator<br>Self Cleaning Oven<br>Washer | AlsoIncluded<br>Fireplace Equipment<br>Shades | Basement<br>Crawl Space                                                                  |  |  |  |
| Heating                                                                                                         | Cooling                                                                                                             | HotWater                                      | Water                                                                                    |  |  |  |
| Forced Air<br>Gas-Natural                                                                                       | Ceiling Fan(s)<br>Central                                                                                           | Gas                                           | Public                                                                                   |  |  |  |
| Sewer<br>Public Sewer                                                                                           |                                                                                                                     |                                               |                                                                                          |  |  |  |
| CONTACT                                                                                                         |                                                                                                                     |                                               |                                                                                          |  |  |  |
| Scan to see Property pag<br>Ask for John Clarke<br>Berger Realty Inc                                            |                                                                                                                     |                                               |                                                                                          |  |  |  |