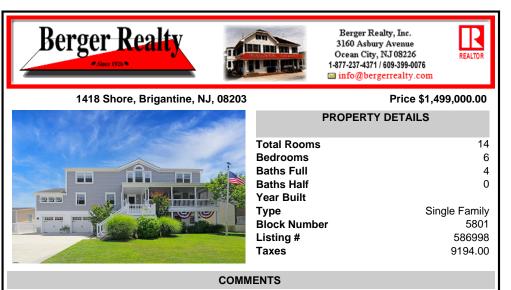

## Price \$1,499,000.00

REALTO

14

6

4

0

5801

586998

9194.00

Single Family

| and the second and | PROPERTY DETAILS                                                                                                   |
|--------------------|--------------------------------------------------------------------------------------------------------------------|
|                    | Total Rooms<br>Bedrooms<br>Baths Full<br>Baths Half<br>Year Built<br>Type Si<br>Block Number<br>Listing #<br>Taxes |
|                    |                                                                                                                    |