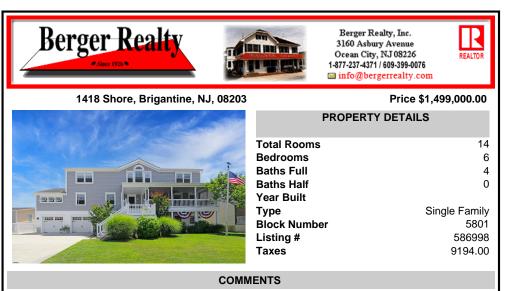

## 1418 Shore, Brigantine, NJ, 08203

## Price \$1,499,000.00

14

6

4

0

5801

586998

9194.00

Single Family

| PROPERTY DETAILS   Total Rooms   Bedrooms   Baths Full   Baths Half   Year Built   Type   Si   Block Number   Listing #   Taxes |                |                                                                                            |
|---------------------------------------------------------------------------------------------------------------------------------|----------------|--------------------------------------------------------------------------------------------|
| Bedrooms<br>Baths Full<br>Baths Half<br>Year Built<br>Type Si<br>Block Number<br>Listing #                                      | and the set of | PROPERTY DETAILS                                                                           |
|                                                                                                                                 |                | Bedrooms<br>Baths Full<br>Baths Half<br>Year Built<br>Type Si<br>Block Number<br>Listing # |