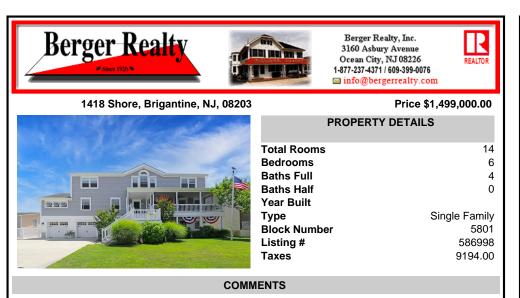

## 1418 Shore, Brigantine, NJ, 08203 Price \$1 PROPERTY DETAILS PROPERTY DETAILS Total Rooms Bedrooms Baths Full Baths Half Year Built Type Type S Block Number Listing # Taxes COMMENTS

New Listing Alert! Houses come in all sizes from small, medium, and large with the occasional Extra Large! With enough bedrooms and living space to accommodate the largest family/families or all of your friends, this home has it all. Enormous ground level garage plus storage area and game room. 2nd floor is the main living area complete with 4 bedrooms, a beautiful kit...