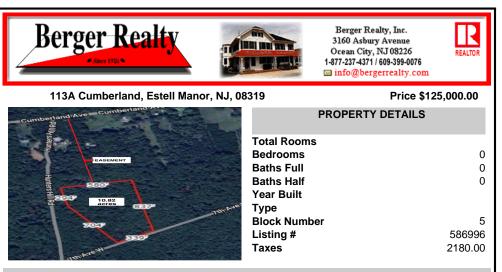

## COMMENTS

Build your dream home on this 10.82 acres in Estell Manor, that already has a Pinelands Certificate of filing! Owner to access the property via 25\' easement between 113 and 115 Cumberland Avenue (see survey). 7th avenue is an unimproved road that runs along the south side of the parcel. The buyer is responsible for any due diligence. Property is being sold as-is....

## COMMENTS

**Block Number** 

Listing #

Taxes

Build your dream home on this 10.82 acres in Estell Manor, that already has a Pinelands Certificate of filing! Owner to access the property via 25\' easement between 113 and 115 Cumberland Avenue (see survey). 7th avenue is an unimproved road that runs along the south side of the parcel. The buyer is responsible for any due diligence. Property is being sold as-is....