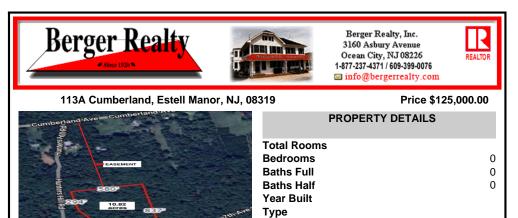

## COMMENTS

Build your dream home on this 10.82 acres in Estell Manor, that already has a Pinelands Certificate of filing! Owner to access the property via 25\' easement between 113 and 115 Cumberland Avenue (see survey). 7th avenue is an unimproved road that runs along the south side of the parcel. The buyer is responsible for any due diligence. Property is being sold as-is....

## COMMENTS

**Block Number** 

Listing #

Taxes

Build your dream home on this 10.82 acres in Estell Manor, that already has a Pinelands Certificate of filing! Owner to access the property via 25\' easement between 113 and 115 Cumberland Avenue (see survey). 7th avenue is an unimproved road that runs along the south side of the parcel. The buyer is responsible for any due diligence. Property is being sold as-is....