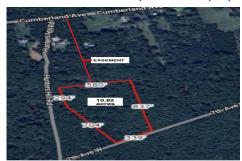

# COMMENTS

**Taxes** 

Build your dream home on this 10.82 acres in Estell Manor, that already has a Pinelands Certificate of filing! Owner to access the property via 25\text{\circ} easement between 113 and 115 Cumberland Avenue (see survey). 7th avenue is an unimproved road that runs along the south side of the parcel. The buyer is responsible for any due diligence. Property is being sold as-is....