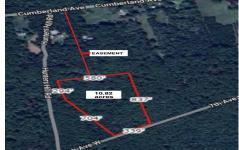

# **COMMENTS**

Build your dream home on this 10.82 acres in Estell Manor, that already has a Pinelands Certificate of filing! Owner to access the property via 25\' easement between 113 and 115 Cumberland Avenue (see survey). 7th avenue is an unimproved road that runs along the south side of the parcel. The buyer is responsible for any due diligence. Property is being sold as-is....