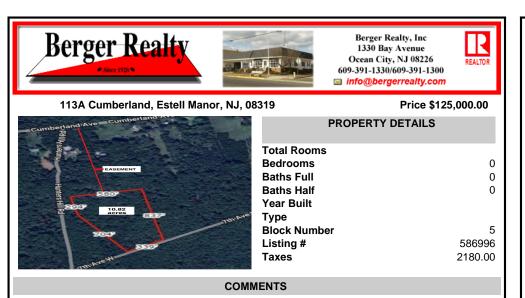

## COMMENTS

Build your dream home on this 10.82 acres in Estell Manor, that already has a Pinelands Certificate of filing! Owner to access the property via 25\' easement between 113 and 115 Cumberland Avenue (see survey). 7th avenue is an unimproved road that runs along the south side of the parcel. The buyer is responsible for any due diligence. Property is being sold as-is....

Build your dream home on this 10.82 acres in Estell Manor, that already has a Pinelands Certificate of filing! Owner to access the property via 25\' easement between 113 and 115 Cumberland Avenue (see survey). 7th avenue is an unimproved road that runs along the south side of the parcel. The buyer is responsible for any due diligence. Property is being sold as-is....