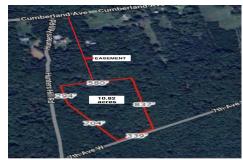

# **COMMENTS**

**Taxes** 

Build your dream home on this 10.82 acres in Estell Manor, that already has a Pinelands Certificate of filing! Owner to access the property via 25\text{\circ} easement between 113 and 115 Cumberland Avenue (see survey). 7th avenue is an unimproved road that runs along the south side of the parcel. The buyer is responsible for any due diligence. Property is being sold as-is....

# COMMENTS

Build your dream home on this 10.82 acres in Estell Manor, that already has a Pinelands Certificate of filing! Owner to access the property via 25' easement between 113 and 115 Cumberland Avenue (see survey). 7th avenue is an unimproved road that runs along the south side of the parcel. The buyer is responsible for any due diligence. Property is being sold as-is....