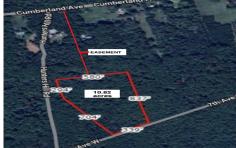

# **COMMENTS**

**Taxes** 

Build your dream home on this 10.82 acres in Estell Manor, that already has a Pinelands Certificate of filing! Owner to access the property via 25\text{\circ} easement between 113 and 115 Cumberland Avenue (see survey). 7th avenue is an unimproved road that runs along the south side of the parcel. The buyer is responsible for any due diligence. Property is being sold as-is....

# COMMENTS

Build your dream home on this 10.82 acres in Estell Manor, that already has a Pinelands Certificate of filing! Owner to access the property via 25' easement between 113 and 115 Cumberland Avenue (see survey). 7th avenue is an unimproved road that runs along the south side of the parcel. The buyer is responsible for any due diligence. Property is being sold as-is....