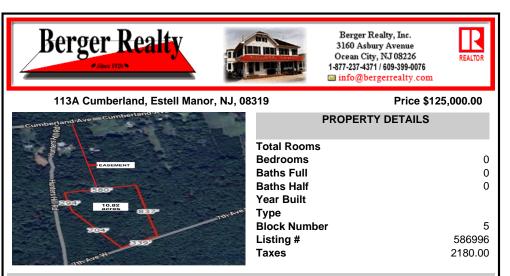

## COMMENTS

Build your dream home on this 10.82 acres in Estell Manor, that already has a Pinelands Certificate of filing! Owner to access the property via 25\' easement between 113 and 115 Cumberland Avenue (see survey). 7th avenue is an unimproved road that runs along the south side of the parcel. The buyer is responsible for any due diligence. Property is being sold as-is....

## COMMENTS

Build your dream home on this 10.82 acres in Estell Manor, that already has a Pinelands Certificate of filing! Owner to access the property via 25' easement between 113 and 115 Cumberland Avenue (see survey). 7th avenue is an unimproved road that runs along the south side of the parcel. The buyer is responsible for any due diligence. Property is being sold as-is....