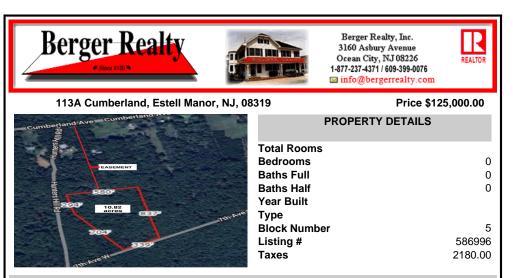

### COMMENTS

Build your dream home on this 10.82 acres in Estell Manor, that already has a Pinelands Certificate of filing! Owner to access the property via 25\' easement between 113 and 115 Cumberland Avenue (see survey). 7th avenue is an unimproved road that runs along the south side of the parcel. The buyer is responsible for any due diligence. Property is being sold as-is....

# **PROPERTY FEATURES** CONTACT

Scan to see Property page.

3160 Asbury Avenue, Ocean City Email to: tcm@bergerrealty.com

| 25 1    |                |              |         |
|---------|----------------|--------------|---------|
| nuters. |                | Total Rooms  |         |
|         | EMENT          | Bedrooms     | 0       |
|         | EMERT          | Baths Full   | 0       |
| Hunters |                | Baths Half   | 0       |
| E COM   |                | Year Built   |         |
|         | B2<br>res B37* | Туре         |         |
| 703     |                | Block Number | 5       |
|         | 3399           | Listing #    | 586996  |
| - Avew  |                | Taxes        | 2180.00 |
| TUNAN   |                |              |         |

## COMMENTS

Build your dream home on this 10.82 acres in Estell Manor, that already has a Pinelands Certificate of filing! Owner to access the property via 25\' easement between 113 and 115 Cumberland Avenue (see survey). 7th avenue is an unimproved road that runs along the south side of the parcel. The buyer is responsible for any due diligence. Property is being sold as-is....