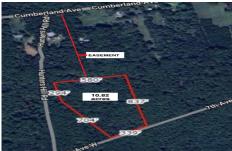

# COMMENTS

Build your dream home on this 10.82 acres in Estell Manor, that already has a Pinelands Certificate of filing! Owner to access the property via 25' easement between 113 and 115 Cumberland Avenue (see survey). 7th avenue is an unimproved road that runs along the south side of the parcel. The buyer is responsible for any due diligence. Property is being sold as-is....