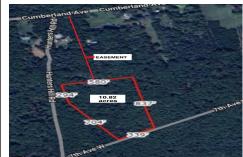

# **COMMENTS**

Build your dream home on this 10.82 acres in Estell Manor, that already has a Pinelands Certificate of filing! Owner to access the property via 25\' easement between 113 and 115 Cumberland Avenue (see survey). 7th avenue is an unimproved road that runs along the south side of the parcel. The buyer is responsible for any due diligence. Property is being sold as-is....