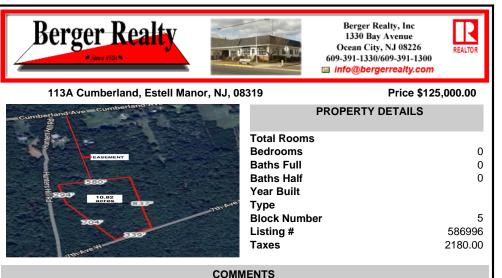

Build your dream home on this 10.82 acres in Estell Manor, that already has a Pinelands Certificate of filing! Owner to access the property via 25\' easement between 113 and 115 Cumberland Avenue (see survey). 7th avenue is an unimproved road that runs along the south side of the parcel. The buyer is responsible for any due diligence. Property is being sold as-is....

## COMMENTS

Build your dream home on this 10.82 acres in Estell Manor, that already has a Pinelands Certificate of filing! Owner to access the property via 25\' easement between 113 and 115 Cumberland Avenue (see survey). 7th avenue is an unimproved road that runs along the south side of the parcel. The buyer is responsible for any due diligence. Property is being sold as-is....