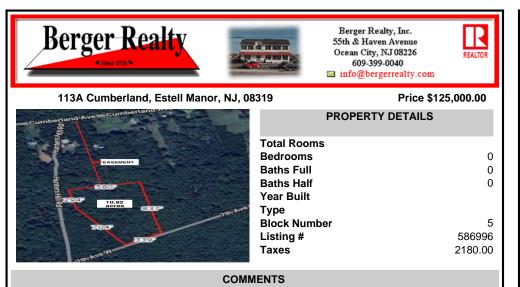

Build your dream home on this 10.82 acres in Estell Manor, that already has a Pinelands Certificate of filing! Owner to access the property via 25\' easement between 113 and 115 Cumberland Avenue (see survey). 7th avenue is an unimproved road that runs along the south side of the parcel. The buyer is responsible for any due diligence. Property is being sold as-is ....

## COMMENTS

Build your dream home on this 10.82 acres in Estell Manor, that already has a Pinelands Certificate of filing! Owner to access the property via 25\' easement between 113 and 115 Cumberland Avenue (see survey). 7th avenue is an unimproved road that runs along the south side of the parcel. The buyer is responsible for any due diligence. Property is being sold as-is....