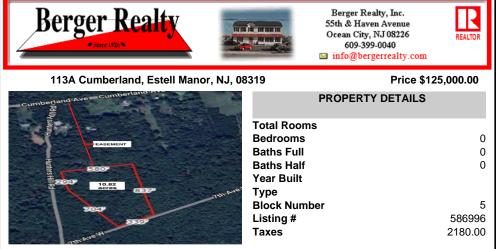

Build your dream home on this 10.82 acres in Estell Manor, that already has a Pinelands Certificate of filing! Owner to access the property via 25\' easement between 113 and 115 Cumberland Avenue (see survey). 7th avenue is an unimproved road that runs along the south side of the parcel. The buyer is responsible for any due diligence. Property is being sold as-is ....

## COMMENTS

Build your dream home on this 10.82 acres in Estell Manor, that already has a Pinelands Certificate of filing! Owner to access the property via 25\' easement between 113 and 115 Cumberland Avenue (see survey). 7th avenue is an unimproved road that runs along the south side of the parcel. The buyer is responsible for any due diligence. Property is being sold as-is....