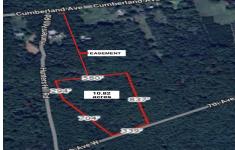

# **COMMENTS**

Build your dream home on this 10.82 acres in Estell Manor, that already has a Pinelands Certificate of filing! Owner to access the property via 25\text{\circ} easement between 113 and 115 Cumberland Avenue (see survey). 7th avenue is an unimproved road that runs along the south side of the parcel. The buyer is responsible for any due diligence. Property is being sold as-is....

# COMMENTS

Build your dream home on this 10.82 acres in Estell Manor, that already has a Pinelands Certificate of filing! Owner to access the property via 25\text{\circ} easement between 113 and 115 Cumberland Avenue (see survey). 7th avenue is an unimproved road that runs along the south side of the parcel. The buyer is responsible for any due diligence. Property is being sold as-is....