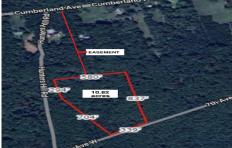

# **COMMENTS**

Build your dream home on this 10.82 acres in Estell Manor, that already has a Pinelands Certificate of filing! Owner to access the property via 25\text{\circ} easement between 113 and 115 Cumberland Avenue (see survey). 7th avenue is an unimproved road that runs along the south side of the parcel. The buyer is responsible for any due diligence. Property is being sold as-is....

# COMMENTS

Build your dream home on this 10.82 acres in Estell Manor, that already has a Pinelands Certificate of filing! Owner to access the property via 25\text{\circ} easement between 113 and 115 Cumberland Avenue (see survey). 7th avenue is an unimproved road that runs along the south side of the parcel. The buyer is responsible for any due diligence. Property is being sold as-is....