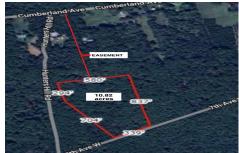

# **COMMENTS**

Build your dream home on this 10.82 acres in Estell Manor, that already has a Pinelands Certificate of filing! Owner to access the property via 25\text{\circ} easement between 113 and 115 Cumberland Avenue (see survey). 7th avenue is an unimproved road that runs along the south side of the parcel. The buyer is responsible for any due diligence. Property is being sold as-is....

# COMMENTS

Build your dream home on this 10.82 acres in Estell Manor, that already has a Pinelands Certificate of filing! Owner to access the property via 25\text{\circ} easement between 113 and 115 Cumberland Avenue (see survey). 7th avenue is an unimproved road that runs along the south side of the parcel. The buyer is responsible for any due diligence. Property is being sold as-is....