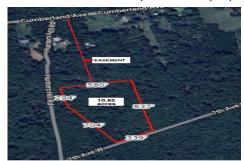

# **COMMENTS**

Build your dream home on this 10.82 acres in Estell Manor, that already has a Pinelands Certificate of filing! Owner to access the property via 25\text{\circ} easement between 113 and 115 Cumberland Avenue (see survey). 7th avenue is an unimproved road that runs along the south side of the parcel. The buyer is responsible for any due diligence. Property is being sold as-is....

# COMMENTS

Build your dream home on this 10.82 acres in Estell Manor, that already has a Pinelands Certificate of filing! Owner to access the property via 25\text{\circ} easement between 113 and 115 Cumberland Avenue (see survey). 7th avenue is an unimproved road that runs along the south side of the parcel. The buyer is responsible for any due diligence. Property is being sold as-is....