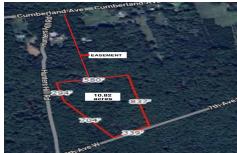

# **COMMENTS**

Build your dream home on this 10.82 acres in Estell Manor, that already has a Pinelands Certificate of filing! Owner to access the property via 25\' easement between 113 and 115 Cumberland Avenue (see survey). 7th avenue is an unimproved road that runs along the south side of the parcel. The buyer is responsible for any due diligence. Property is being sold as-is....