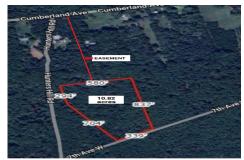

# COMMENTS

Build your dream home on this 10.82 acres in Estell Manor, that already has a Pinelands Certificate of filing! Owner to access the property via 25\text{\circ} easement between 113 and 115 Cumberland Avenue (see survey). 7th avenue is an unimproved road that runs along the south side of the parcel. The buyer is responsible for any due diligence. Property is being sold as-is....