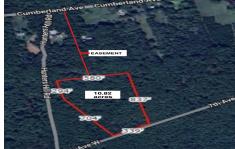

# **COMMENTS**

Build your dream home on this 10.82 acres in Estell Manor, that already has a Pinelands Certificate of filing! Owner to access the property via 25\text{\circ} easement between 113 and 115 Cumberland Avenue (see survey). 7th avenue is an unimproved road that runs along the south side of the parcel. The buyer is responsible for any due diligence. Property is being sold as-is....

# COMMENTS

Build your dream home on this 10.82 acres in Estell Manor, that already has a Pinelands Certificate of filing! Owner to access the property via 25\text{\circ} easement between 113 and 115 Cumberland Avenue (see survey). 7th avenue is an unimproved road that runs along the south side of the parcel. The buyer is responsible for any due diligence. Property is being sold as-is....