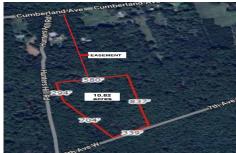

# **COMMENTS**

Build your dream home on this 10.82 acres in Estell Manor, that already has a Pinelands Certificate of filing! Owner to access the property via 25\text{\circ} easement between 113 and 115 Cumberland Avenue (see survey). 7th avenue is an unimproved road that runs along the south side of the parcel. The buyer is responsible for any due diligence. Property is being sold as-is....

# COMMENTS

Build your dream home on this 10.82 acres in Estell Manor, that already has a Pinelands Certificate of filing! Owner to access the property via 25\text{\circ} easement between 113 and 115 Cumberland Avenue (see survey). 7th avenue is an unimproved road that runs along the south side of the parcel. The buyer is responsible for any due diligence. Property is being sold as-is....