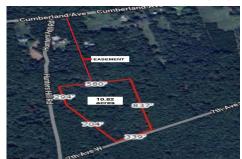

# **COMMENTS**

Build your dream home on this 10.82 acres in Estell Manor, that already has a Pinelands Certificate of filing! Owner to access the property via 25\' easement between 113 and 115 Cumberland Avenue (see survey). 7th avenue is an unimproved road that runs along the south side of the parcel. The buyer is responsible for any due diligence. Property is being sold as-is....

# COMMENTS

Build your dream home on this 10.82 acres in Estell Manor, that already has a Pinelands Certificate of filing! Owner to access the property via 25' easement between 113 and 115 Cumberland Avenue (see survey). 7th avenue is an unimproved road that runs along the south side of the parcel. The buyer is responsible for any due diligence. Property is being sold as-is....