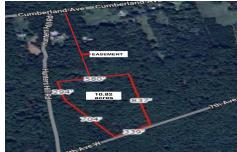

# **COMMENTS**

Build your dream home on this 10.82 acres in Estell Manor, that already has a Pinelands Certificate of filing! Owner to access the property via 25\' easement between 113 and 115 Cumberland Avenue (see survey). 7th avenue is an unimproved road that runs along the south side of the parcel. The buyer is responsible for any due diligence. Property is being sold as-is....

# COMMENTS

Build your dream home on this 10.82 acres in Estell Manor, that already has a Pinelands Certificate of filing! Owner to access the property via 25' easement between 113 and 115 Cumberland Avenue (see survey). 7th avenue is an unimproved road that runs along the south side of the parcel. The buyer is responsible for any due diligence. Property is being sold as-is....