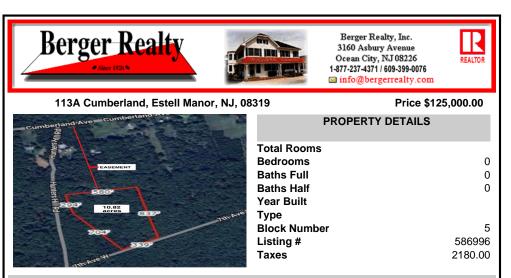

### COMMENTS

Build your dream home on this 10.82 acres in Estell Manor, that already has a Pinelands Certificate of filing! Owner to access the property via 25\' easement between 113 and 115 Cumberland Avenue (see survey). 7th avenue is an unimproved road that runs along the south side of the parcel. The buyer is responsible for any due diligence. Property is being sold as-is....

# PROPERTY FEATURES CONTACT

Scan to see Property page.

Ask for Nicole Williams Berger Realty Inc 3160 Asbury Avenue, Ocean City Call: 856-357-6463 Email to: ncw@bergerrealty.com

|                  | Total Rooms          |
|------------------|----------------------|
| EASEMENT         | Bedrooms 0           |
| EADEMENT .       | Baths Full 0         |
| Hunterst         | Baths Half 0         |
|                  | Year Built           |
| acres 837 AthAve | Туре                 |
| 2027             | Block Number 5       |
| 222              | Listing # 586996     |
| amAven           | <b>Taxes</b> 2180.00 |
| 711/1A*          |                      |

## COMMENTS

Build your dream home on this 10.82 acres in Estell Manor, that already has a Pinelands Certificate of filing! Owner to access the property via 25\' easement between 113 and 115 Cumberland Avenue (see survey). 7th avenue is an unimproved road that runs along the south side of the parcel. The buyer is responsible for any due diligence. Property is being sold as-is....