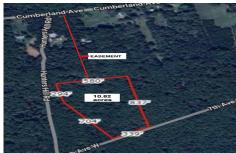

# COMMENTS

Build your dream home on this 10.82 acres in Estell Manor, that already has a Pinelands Certificate of filing! Owner to access the property via 25\' easement between 113 and 115 Cumberland Avenue (see survey). 7th avenue is an unimproved road that runs along the south side of the parcel. The buyer is responsible for any due diligence. Property is being sold as-is....