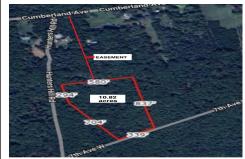

# **COMMENTS**

Build your dream home on this 10.82 acres in Estell Manor, that already has a Pinelands Certificate of filing! Owner to access the property via 25\' easement between 113 and 115 Cumberland Avenue (see survey). 7th avenue is an unimproved road that runs along the south side of the parcel. The buyer is responsible for any due diligence. Property is being sold as-is....