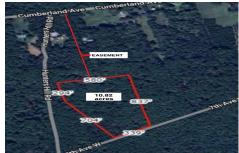

## **COMMENTS**

Build your dream home on this 10.82 acres in Estell Manor, that already has a Pinelands Certificate of filing! Owner to access the property via 25\' easement between 113 and 115 Cumberland Avenue (see survey). 7th avenue is an unimproved road that runs along the south side of the parcel. The buyer is responsible for any due diligence. Property is being sold as-is....