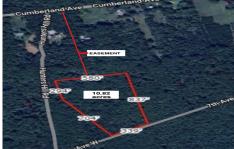

## COMMENTS

Build your dream home on this 10.82 acres in Estell Manor, that already has a Pinelands Certificate of filing! Owner to access the property via 25' easement between 113 and 115 Cumberland Avenue (see survey). 7th avenue is an unimproved road that runs along the south side of the parcel. The buyer is responsible for any due diligence. Property is being sold as-is....