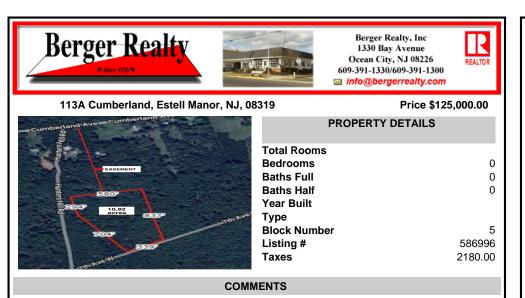

## COMMENTS

Build your dream home on this 10.82 acres in Estell Manor, that already has a Pinelands Certificate of filing! Owner to access the property via 25\' easement between 113 and 115 Cumberland Avenue (see survey). 7th avenue is an unimproved road that runs along the south side of the parcel. The buyer is responsible for any due diligence. Property is being sold as-is....

Build your dream home on this 10.82 acres in Estell Manor, that already has a Pinelands Certificate of filing! Owner to access the property via 25\' easement between 113 and 115 Cumberland Avenue (see survey). 7th avenue is an unimproved road that runs along the south side of the parcel. The buyer is responsible for any due diligence. Property is being sold as-is...