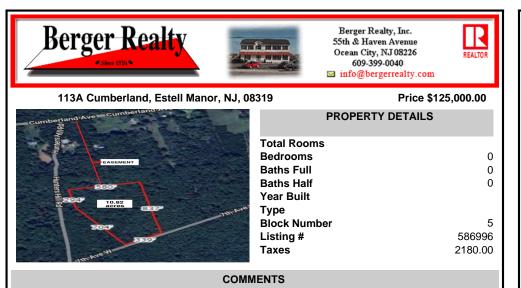

Build your dream home on this 10.82 acres in Estell Manor, that already has a Pinelands Certificate of filing! Owner to access the property via 25\' easement between 113 and 115 Cumberland Avenue (see survey). 7th avenue is an unimproved road that runs along the south side of the parcel. The buyer is responsible for any due diligence. Property is being sold as-is ....

## COMMENTS

Build your dream home on this 10.82 acres in Estell Manor, that already has a Pinelands Certificate of filing! Owner to access the property via 25\' easement between 113 and 115 Cumberland Avenue (see survey). 7th avenue is an unimproved road that runs along the south side of the parcel. The buyer is responsible for any due diligence. Property is being sold as-is....