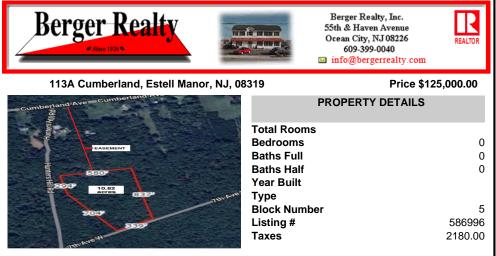

Build your dream home on this 10.82 acres in Estell Manor, that already has a Pinelands Certificate of filing! Owner to access the property via 25\' easement between 113 and 115 Cumberland Avenue (see survey). 7th avenue is an unimproved road that runs along the south side of the parcel. The buyer is responsible for any due diligence. Property is being sold as-is ....

## COMMENTS

Build your dream home on this 10.82 acres in Estell Manor, that already has a Pinelands Certificate of filing! Owner to access the property via 25\' easement between 113 and 115 Cumberland Avenue (see survey). 7th avenue is an unimproved road that runs along the south side of the parcel. The buyer is responsible for any due diligence. Property is being sold as-is....