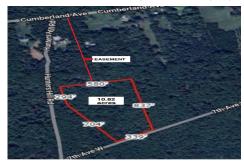

# **COMMENTS**

**Taxes** 

Build your dream home on this 10.82 acres in Estell Manor, that already has a Pinelands Certificate of filing! Owner to access the property via 25' easement between 113 and 115 Cumberland Avenue (see survey). 7th avenue is an unimproved road that runs along the south side of the parcel. The buyer is responsible for any due diligence. Property is being sold as-is....