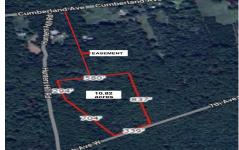

## **COMMENTS**

Build your dream home on this 10.82 acres in Estell Manor, that already has a Pinelands Certificate of filing! Owner to access the property via 25\text{\circ} easement between 113 and 115 Cumberland Avenue (see survey). 7th avenue is an unimproved road that runs along the south side of the parcel. The buyer is responsible for any due diligence. Property is being sold as-is....