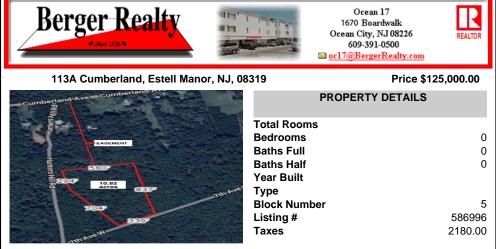

Build your dream home on this 10.82 acres in Estell Manor, that already has a Pinelands Certificate of filing! Owner to access the property via 25\' easement between 113 and 115 Cumberland Avenue (see survey). 7th avenue is an unimproved road that runs along the south side of the parcel. The buyer is responsible for any due diligence. Property is being sold as-is...

## COMMENTS

Build your dream home on this 10.82 acres in Estell Manor, that already has a Pinelands Certificate of filing! Owner to access the property via 25\' easement between 113 and 115 Cumberland Avenue (see survey). 7th avenue is an unimproved road that runs along the south side of the parcel. The buyer is responsible for any due diligence. Property is being sold as-is....