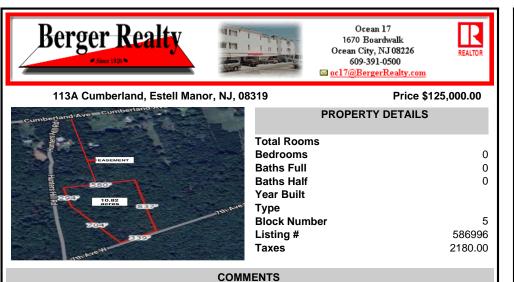

Build your dream home on this 10.82 acres in Estell Manor, that already has a Pinelands Certificate of filing! Owner to access the property via 25\' easement between 113 and 115 Cumberland Avenue (see survey). 7th avenue is an unimproved road that runs along the south side of the parcel. The buyer is responsible for any due diligence. Property is being sold as-is...

## COMMENTS

Build your dream home on this 10.82 acres in Estell Manor, that already has a Pinelands Certificate of filing! Owner to access the property via 25\' easement between 113 and 115 Cumberland Avenue (see survey). 7th avenue is an unimproved road that runs along the south side of the parcel. The buyer is responsible for any due diligence. Property is being sold as-is....