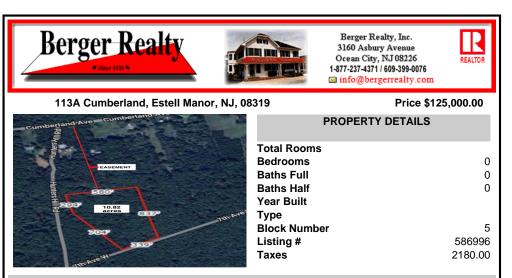

## COMMENTS

Build your dream home on this 10.82 acres in Estell Manor, that already has a Pinelands Certificate of filing! Owner to access the property via 25\' easement between 113 and 115 Cumberland Avenue (see survey). 7th avenue is an unimproved road that runs along the south side of the parcel. The buyer is responsible for any due diligence. Property is being sold as-is....

# COMMENTS

Build your dream home on this 10.82 acres in Estell Manor, that already has a Pinelands Certificate of filing! Owner to access the property via 25\' easement between 113 and 115 Cumberland Avenue (see survey). 7th avenue is an unimproved road that runs along the south side of the parcel. The buyer is responsible for any due diligence. Property is being sold as-is....