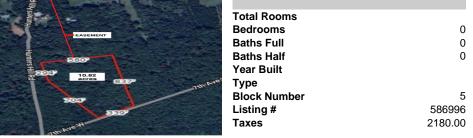

## COMMENTS

Build your dream home on this 10.82 acres in Estell Manor, that already has a Pinelands Certificate of filing! Owner to access the property via 25\' easement between 113 and 115 Cumberland Avenue (see survey). 7th avenue is an unimproved road that runs along the south side of the parcel. The buyer is responsible for any due diligence. Property is being sold as-is....

# COMMENTS

Build your dream home on this 10.82 acres in Estell Manor, that already has a Pinelands Certificate of filing! Owner to access the property via 25\' easement between 113 and 115 Cumberland Avenue (see survey). 7th avenue is an unimproved road that runs along the south side of the parcel. The buyer is responsible for any due diligence. Property is being sold as-is....