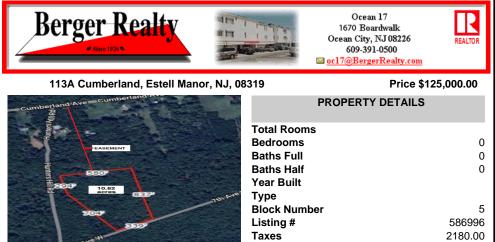

Build your dream home on this 10.82 acres in Estell Manor, that already has a Pinelands Certificate of filing! Owner to access the property via 25\' easement between 113 and 115 Cumberland Avenue (see survey). 7th avenue is an unimproved road that runs along the south side of the parcel. The buyer is responsible for any due diligence. Property is being sold as-is...

## COMMENTS

Build your dream home on this 10.82 acres in Estell Manor, that already has a Pinelands Certificate of filing! Owner to access the property via 25\' easement between 113 and 115 Cumberland Avenue (see survey). 7th avenue is an unimproved road that runs along the south side of the parcel. The buyer is responsible for any due diligence. Property is being sold as-is....