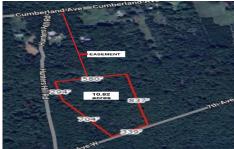

### COMMENTS

Build your dream home on this 10.82 acres in Estell Manor, that already has a Pinelands Certificate of filing! Owner to access the property via 25\text{\circ} easement between 113 and 115 Cumberland Avenue (see survey). 7th avenue is an unimproved road that runs along the south side of the parcel. The buyer is responsible for any due diligence. Property is being sold as-is....