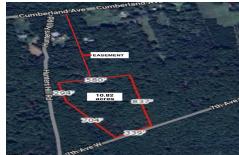

### **COMMENTS**

Build your dream home on this 10.82 acres in Estell Manor, that already has a Pinelands Certificate of filing! Owner to access the property via 25\' easement between 113 and 115 Cumberland Avenue (see survey). 7th avenue is an unimproved road that runs along the south side of the parcel. The buyer is responsible for any due diligence. Property is being sold as-is....