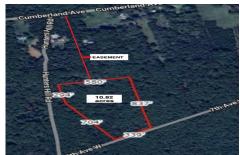

# **COMMENTS**

Build your dream home on this 10.82 acres in Estell Manor, that already has a Pinelands Certificate of filing! Owner to access the property via 25' easement between 113 and 115 Cumberland Avenue (see survey). 7th avenue is an unimproved road that runs along the south side of the parcel. The buyer is responsible for any due diligence. Property is being sold as-is....