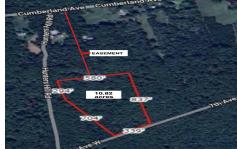

## **COMMENTS**

Build your dream home on this 10.82 acres in Estell Manor, that already has a Pinelands Certificate of filing! Owner to access the property via 25\text{\circ} easement between 113 and 115 Cumberland Avenue (see survey). 7th avenue is an unimproved road that runs along the south side of the parcel. The buyer is responsible for any due diligence. Property is being sold as-is....