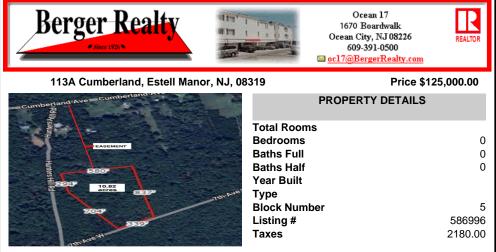

Build your dream home on this 10.82 acres in Estell Manor, that already has a Pinelands Certificate of filing! Owner to access the property via 25\' easement between 113 and 115 Cumberland Avenue (see survey). 7th avenue is an unimproved road that runs along the south side of the parcel. The buyer is responsible for any due diligence. Property is being sold as-is ....