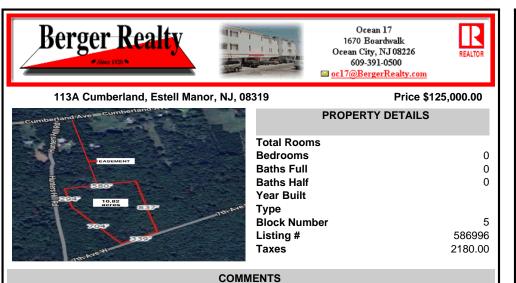

## COMMENTS

Build your dream home on this 10.82 acres in Estell Manor, that already has a Pinelands Certificate of filing! Owner to access the property via 25\' easement between 113 and 115 Cumberland Avenue (see survey). 7th avenue is an unimproved road that runs along the south side of the parcel. The buyer is responsible for any due diligence. Property is being sold as-is ....