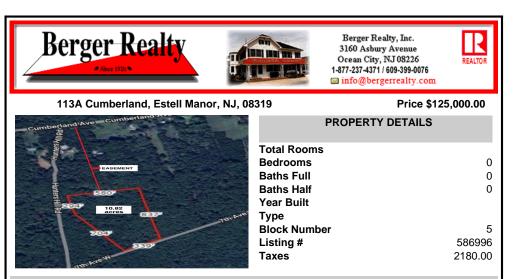

## COMMENTS

Build your dream home on this 10.82 acres in Estell Manor, that already has a Pinelands Certificate of filing! Owner to access the property via 25\' easement between 113 and 115 Cumberland Avenue (see survey). 7th avenue is an unimproved road that runs along the south side of the parcel. The buyer is responsible for any due diligence. Property is being sold as-is....

# PROPERTY FEATURES CONTACT

Scan to see Property page.

Ask for Ken Sedberry Berger Realty Inc 3160 Asbury Avenue, Ocean City Call: 609-442-3850 Email to: kas@bergerrealty.com

|                   | Total Rooms          |
|-------------------|----------------------|
| EASEMENT          | Bedrooms 0           |
|                   | Baths Full 0         |
| Hunners           | Baths Half 0         |
|                   | Year Built           |
| acres 837 AttrAve | Туре                 |
| 2027              | Block Number 5       |
| 100               | Listing # 586996     |
| m hve W           | <b>Taxes</b> 2180.00 |
| TUNK              |                      |

## COMMENTS

Build your dream home on this 10.82 acres in Estell Manor, that already has a Pinelands Certificate of filing! Owner to access the property via 25' easement between 113 and 115 Cumberland Avenue (see survey). 7th avenue is an unimproved road that runs along the south side of the parcel. The buyer is responsible for any due diligence. Property is being sold as-is....