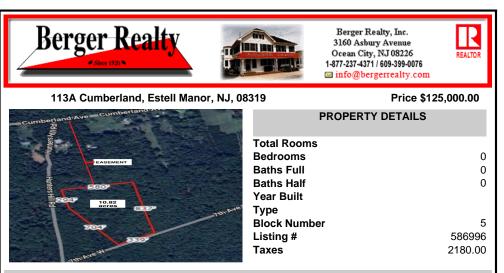

## COMMENTS

Build your dream home on this 10.82 acres in Estell Manor, that already has a Pinelands Certificate of filing! Owner to access the property via 25\' easement between 113 and 115 Cumberland Avenue (see survey). 7th avenue is an unimproved road that runs along the south side of the parcel. The buyer is responsible for any due diligence. Property is being sold as-is....

## COMMENTS

Build your dream home on this 10.82 acres in Estell Manor, that already has a Pinelands Certificate of filing! Owner to access the property via 25' easement between 113 and 115 Cumberland Avenue (see survey). 7th avenue is an unimproved road that runs along the south side of the parcel. The buyer is responsible for any due diligence. Property is being sold as-is....